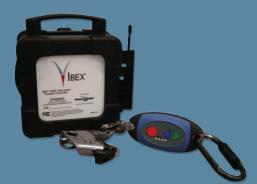

## Click, Plug & Climb

At only 8.5 lbs (4 kgs) and IP56 rated, the portable control box is compact and built to last.

### Device use

- 1 Simply click the control box to its mounting bracket
- 2 Attach two quick-connect plugs
- 3 Turn on the switch, and climb

The EasyClimb Controller allows each user to customize his/her assistance from 50 to 125 lbs (25 to 55 kgs), and delivers constant load support regardless of climbing speed.