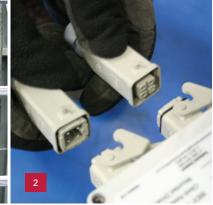

### Device use

- 1 Simply click the control box to its mounting bracket
- 2 Attach two quick-connect plugs
- 3 Turn on the switch, and climb

The EasyClimb Controller allows each user to customize his/her assistance from 50 to 125 lbs (25 to 55 kgs), and delivers constant load support regardless of climbing speed.