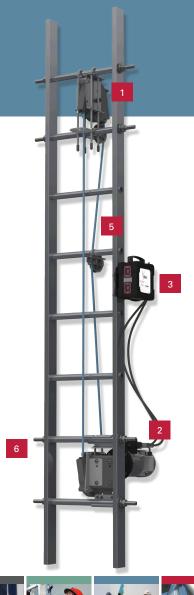

# System Components Top Sheave Assembly

- 2 Motor Assembly with Junction Box
- 3 Portable Electrical Control Box
- 4 EasyClimb Controller
- 5 Round Reinforced Polymer Belt and Belt Guides
- 6 Rung Reinforcements