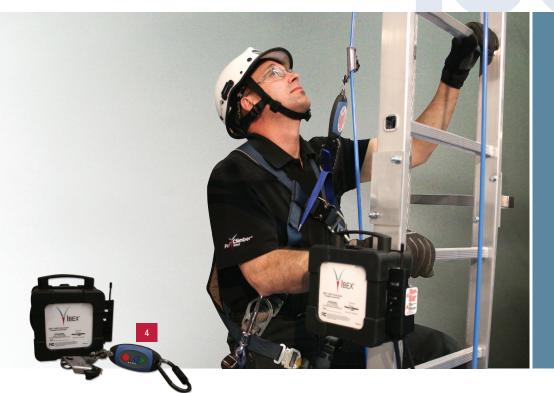

## Click, Plug & Climb

At only 8.5 lbs (4 kgs) and IP56 rated, the portable control box is compact and built to last.

### Device use

- 1 Simply click the control box to its mounting bracket
- 2 Attach two quick-connect plugs
- 3 Turn on the switch, and climb

The EasyClimb Controller allows each user to customize his/her assistance from 50 to 125 lbs (25 to 55 kgs), and delivers constant load support regardless of climbing speed.