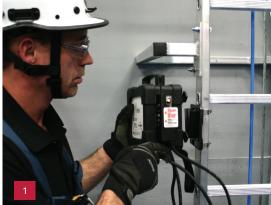

## Click, Plug & Climb

At only 8.5 lbs (4 kgs) and IP56 rated, the portable control box is compact and built to last.

### Device use

- 1 Simply click the control box to its mounting bracket
- 2 Attach two quick-connect plugs
- 3 Turn on the switch, and climb

The EasyClimb Controller allows each user to customize his/her assistance from 50 to 125 lbs (25 to 55 kgs), and delivers constant load support regardless of climbing speed.